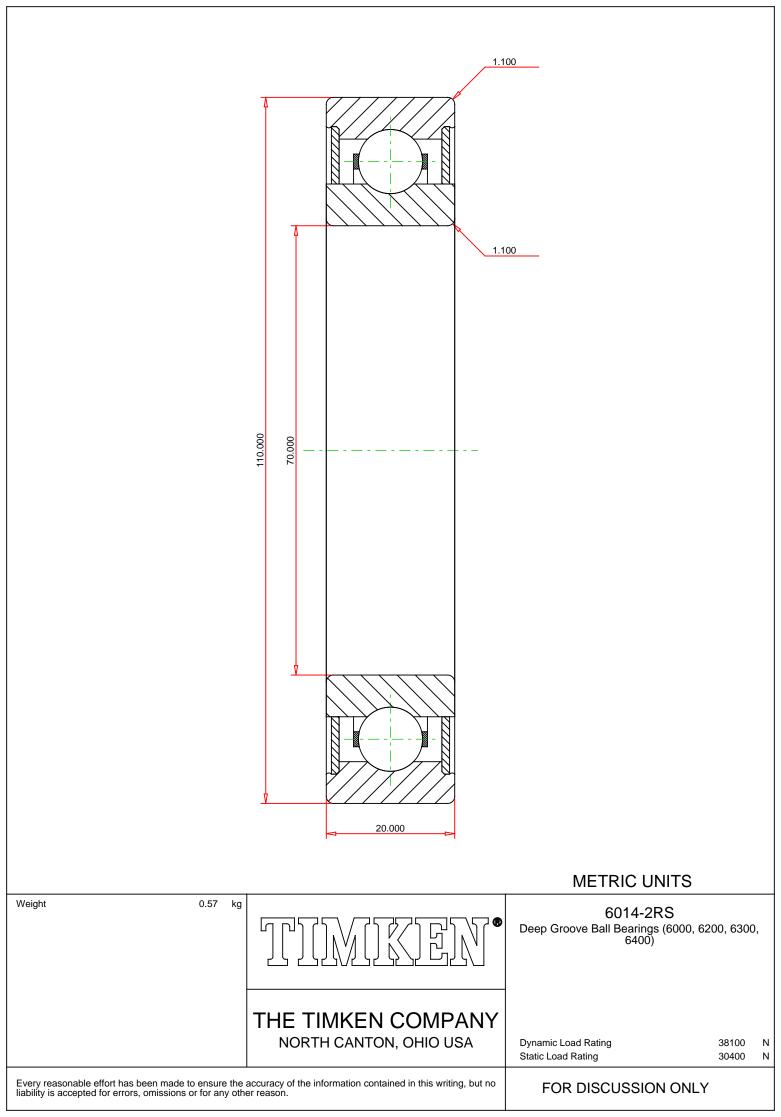

## Specifications | Dimensions | Basic Load Ratings | Factors

| Specifications – |              |               |  |
|------------------|--------------|---------------|--|
|                  |              |               |  |
|                  | Clearance    | C0 (Normal)   |  |
|                  | Bore Size d  | 70.000 mm     |  |
|                  | Features     | Contact Seals |  |
|                  | Bearing Type | Standard DGBB |  |
|                  | Weight       | 0.57 Kg       |  |

## Dimensions

110.000 mm

20.000 mm

|                    | Radius Rs min            | 1.100 mm |  |
|--------------------|--------------------------|----------|--|
| Basic Load Ratings |                          |          |  |
|                    | Cr - Dynamic Load Rating | 38.6 kN  |  |
|                    | COr - Static Load Rating | 30.4 kN  |  |
| Fac                | ctors                    | _        |  |
|                    | Grease Reference Speed   | 6400 rpm |  |
|                    | Oil Reference Speed      | 9300 rpm |  |
| l                  |                          |          |  |